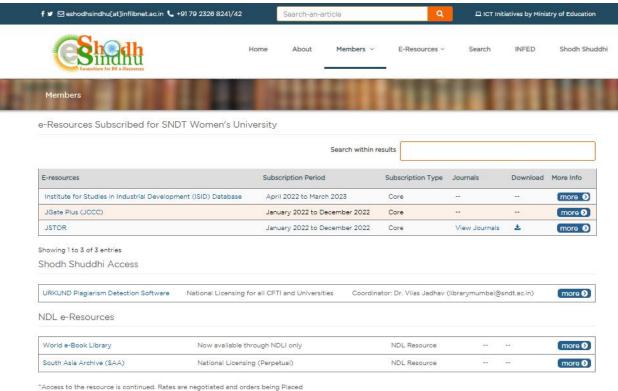

# **Contents**

| Subscriptions of e-resources: Databases3                  |
|-----------------------------------------------------------|
| Indiastat Subscription Receipt 2021-224                   |
| EPWRF subscription Receipt 2021-226                       |
| ProQuest subscription Receipt 2021-228                    |
| E Shodh Shindhu Subscription Receipt 2021-229             |
| Knimbus e-library subscription Screen Shot10              |
| Shodhganga subscription Screen Shot11                     |
| Subscription of Economic & Political WEEKLY Screen shot12 |
| ProQuest subscription Screen shot13                       |
| EPWRF subscription Screen shot14                          |
| Indiastat subscription Screen shot15                      |
| Subscription of e-Shodhsindhu Screen shot16               |